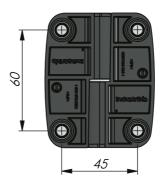

## EXTERNAL LIFT OFF HINGE 80X65 MM 180°

External lift-off hinge with cast-in M8-bolts. Available in left and right hinged version. Version for left hinged door is shown in the drawing. Opening angle 180°.