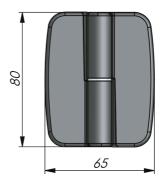

## EXTERNAL LIFT OFF HINGE 80X65 MM 180°

External lift-off hinge with cast-in M8-bolts. Available in left and right hinged version. Version for left hinged door is shown in the drawing. Opening angle 180°.