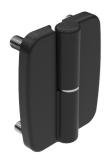

## EXTERNAL LIFT OFF HINGE 80X65 MM 180°

External lift-off hinge with cast-in M8-bolts. Available in left and right hinged version. Version for left hinged door is shown in the drawing. Opening angle 180°.

## MATERIAL

Cast-in bolts: Stainless steel 303
Hinge: Zinc die cast, black texture powder coated

Nut: Steel, zinc plated
Pin: Stainless steel 303
Washer: Steel, zinc plated