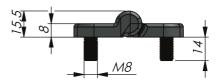

## EXTERNAL LIFT OFF HINGE 80X65 MM 180°

External lift-off hinge with cast-in M8-bolts. Available in left and right hinged version. Version for left hinged door is shown in the drawing. Opening angle 180°.

Nuts or washers are not supplied with the hinge, but may be ordered separately (see part numbers under Related products, Accessories on this page).